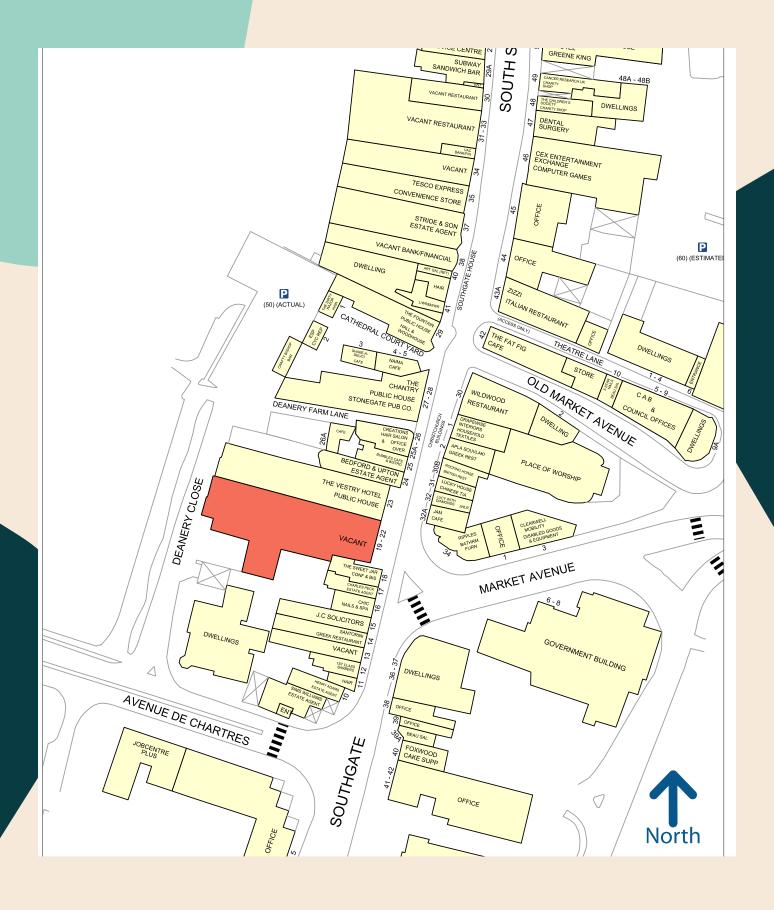

Southgate is a busy road located in close proximity to Chichester Cathedral and the city centre which is home to occupiers such as The Ivy, Waterstones, Cote, Wagamama, Boots, The White Company and more. An extract of the street plan has been attached, which the property is highlighted.