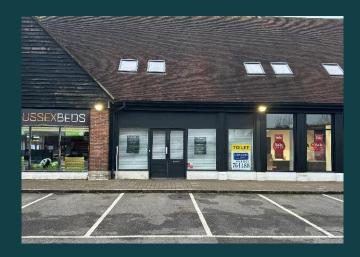

# Location

The subject property is located within a prominent trading position at Seed House, Uckfield which forms part of Bell Walk Shopping Centre and overlooks the main car park (c.80 spaces).

Uckfield railway station is conveniently located 100m away, with direct links into London Bridge (70 minutes).

Occupiers within the scheme include Pets Corner, Boots, Magnet and Anytime Fitness, as well as several independent occupiers. Halfords and McDonalds (drive thru) are located opposite, while Tesco Superstore sits adjacent to the site.

## Accommodation

The property is arranged over ground floor, comprising the following net internal floor area:

1,461 sq ft

Ground Floor:

135.7 sq m