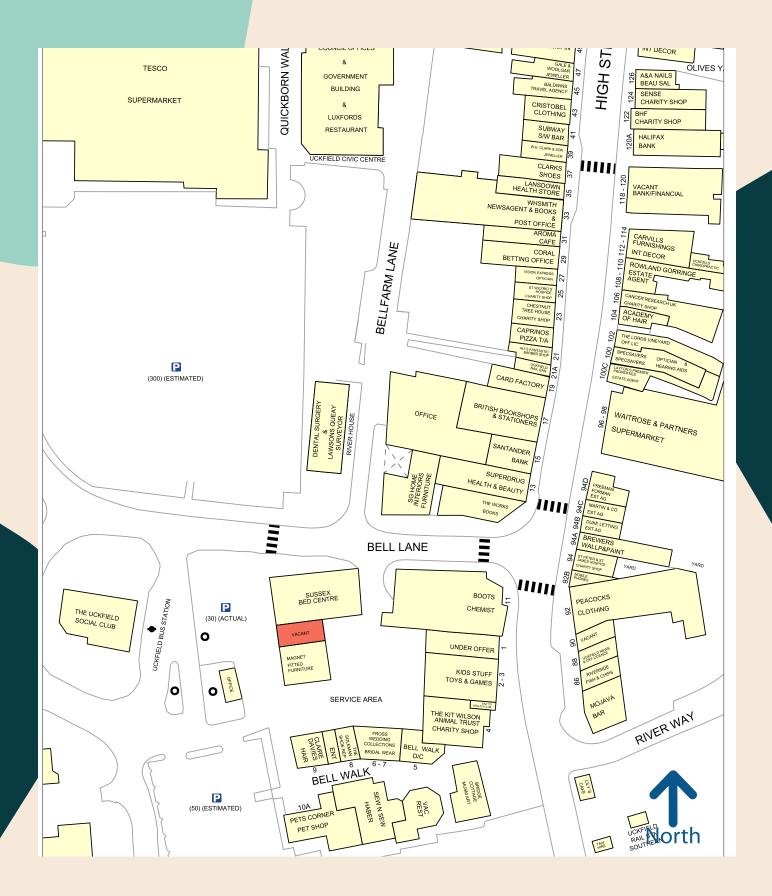

An extract from the street plan is attached upon which the property has been highlighted.