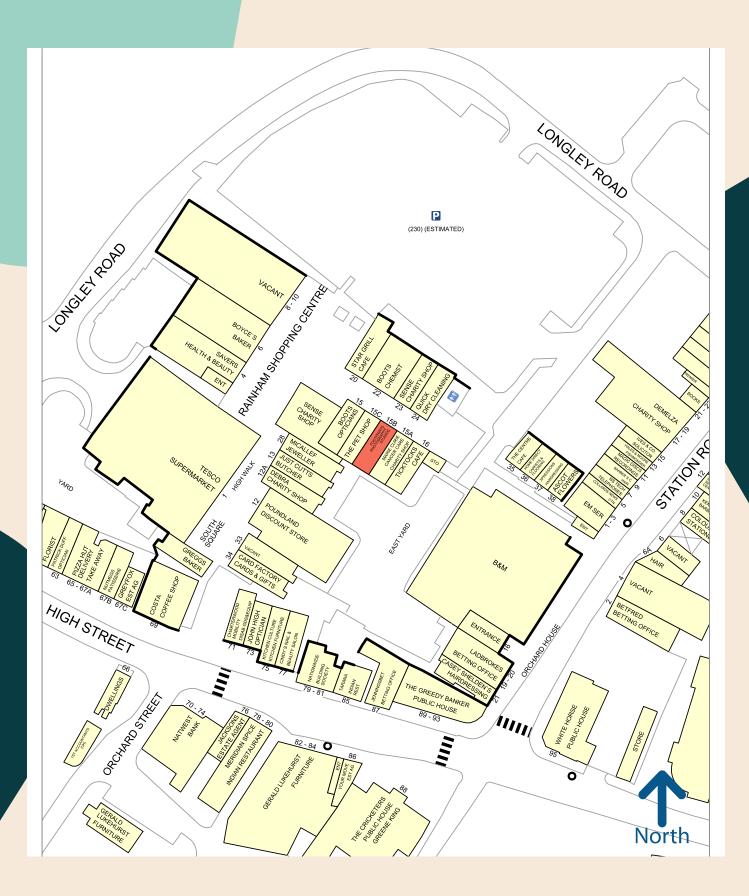

An extract from the street plan is attached upon which the property has been highlighted.