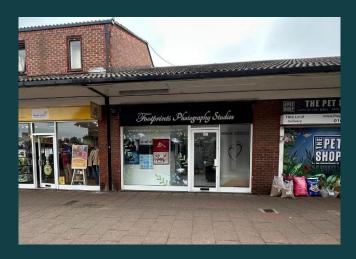

#### Location

The subject property is located within Rainham Shopping Centre (ME8 7HW), adjacent to The Pet Shop and Marie Curie, while opposite Jhoots Pharmacy.

The scheme is anchored by B&M, alongside Tesco, Greggs, Boots Opticians and 193 space car park to the rear, just a 5 minute walk from Rainham station.