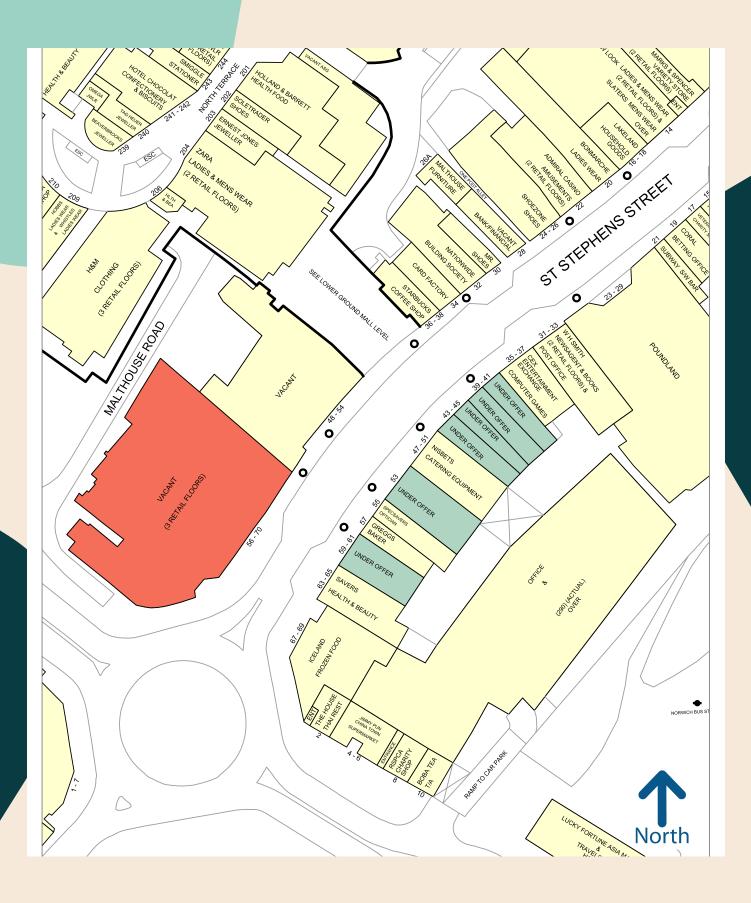

The property also benefits from parking to the rear.

An extract from the street plan is attached upon which the property has been highlighted.