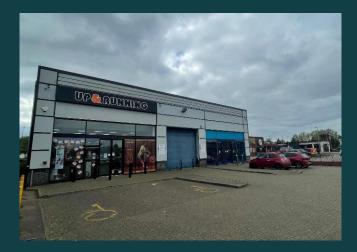

### Location

The subject premises is situated within a prime trading location forming a part of Elder Gate Centre, Milton Keynes.

Occupiers within the vicinity include Burger King, McDonalds and Taco Bell. Retailers opposite the scheme at The Place Retail Park include Currys, Aldi, American Golf and Starbucks.

#### Accommodation

The subject premises is arranged over ground floor, comprising the following net internal floor

| Unit 1 (Right): | 4,074 sq ft | 378.5 sq m |
|-----------------|-------------|------------|
| Unit 2 (Left)   | 2,444 sq ft | 227 sq m   |
| Total:          | 6,518 sq ft | 605.5 sq m |