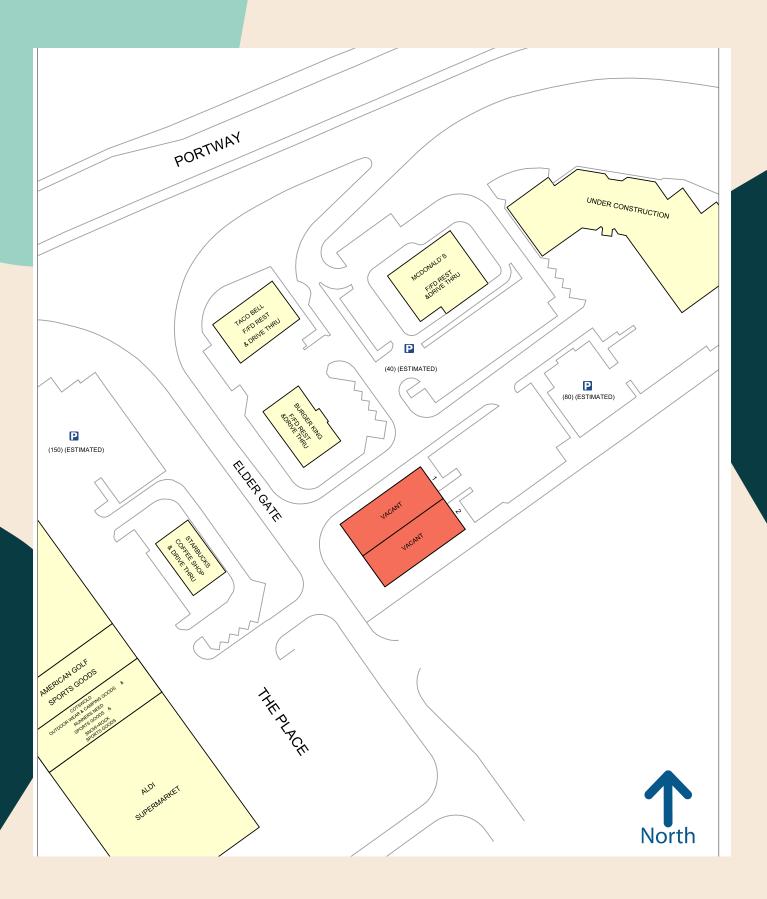

### Location

The subject premises is situated within a prime trading location forming a part of Elder Gate Centre, Milton Keynes.

Occupiers within the vicinity include Burger King, McDonalds and Taco Bell. Retailers opposite the scheme at The Place Retail Park include Currys, Aldi, American Golf and Starbucks.

An extract from the street plan is attached upon which the subject premises has been highlighted.