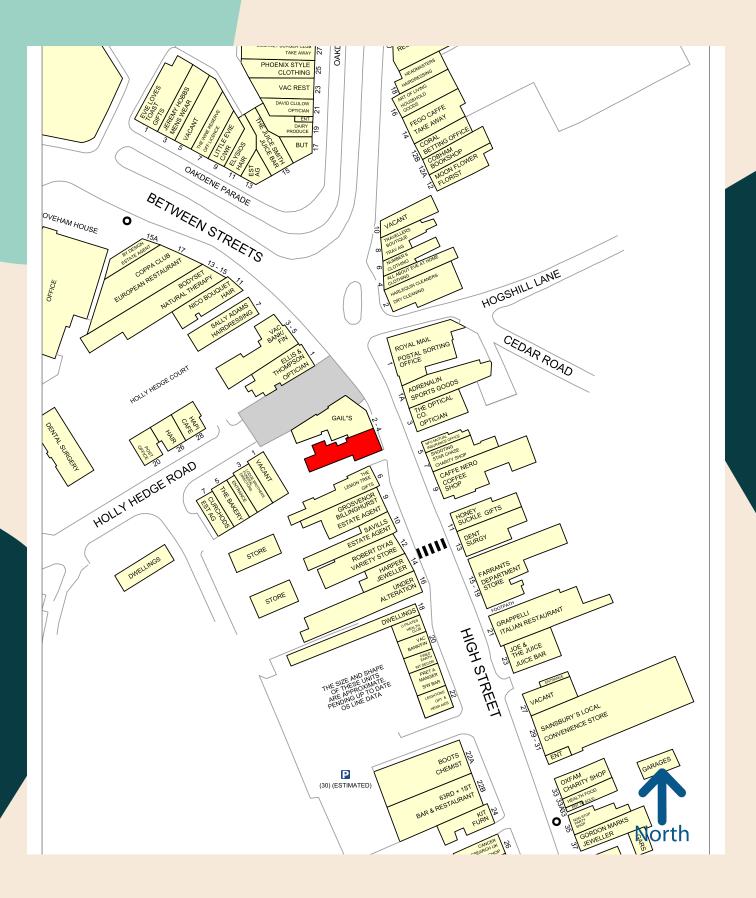

The High Street comprises a mixture of high quality independents and national retailers including Joe and The Juice, Coppa Club, Sainsburys, Boots, Caffe Nero and Waitrose.

An extract from the street plan is attached upon which the property has been highlighted.