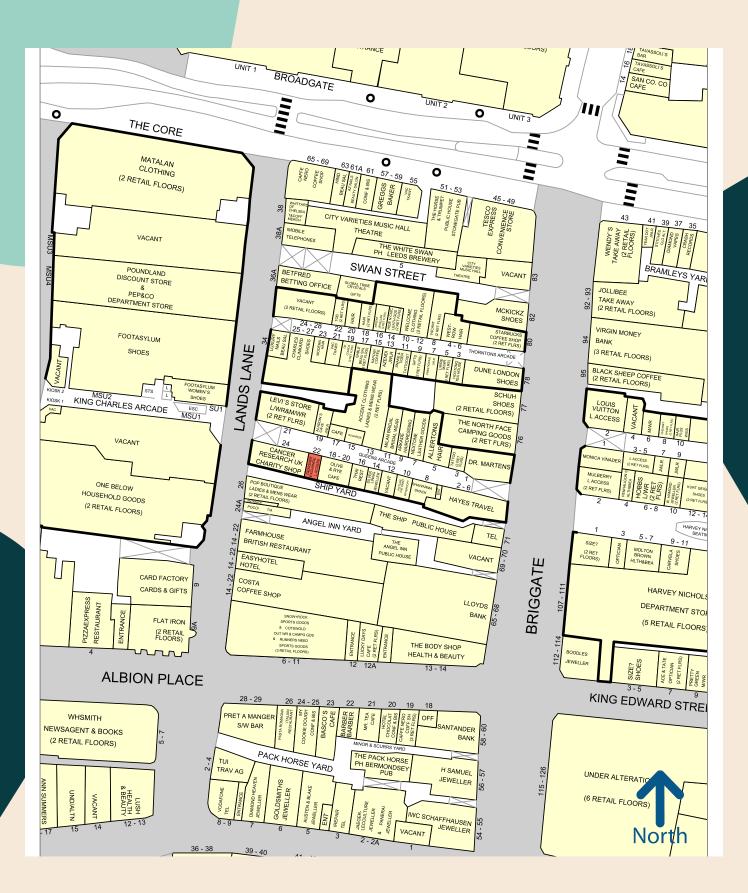

#### Location

Queens Arcade Leeds is located within the prime pedestrianised area of Leeds City Centre and is one of the main thoroughfares linking The Victoria Quarter and Harvey Nichols on Briggate through to The Core at Lands Lane. The Arcade was built in 1889 with Grade II listed Victorian architecture that offers a characterful place to shop and eat.

Other notable retailers nearby include Marks and Spencer, Flannels, Flat Iron as well as being located nearby the main entrances to Trinity Shopping Centre.