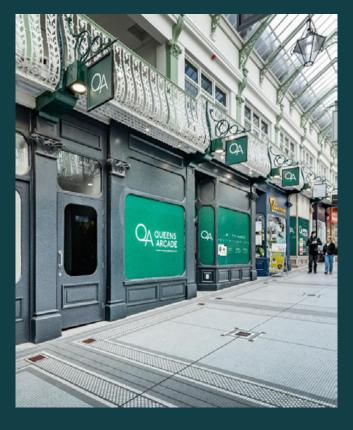

#### Location

Queen's Arcade is a boutique shopping location, situated in Leeds City Centre, strategically positioned at the northerly end of the prime pedestrian pitch of Briggate. The arcade is located opposite The Victoria Quarter, home to international retailers such as Reiss, Mulberry, The Ivy and Harvey Nichols.

Other notable retailers nearby include Marks and Spencer, Flannels (opening soon), Flat Iron (recently opened) as well as being located nearby the main entrances to Trinity Shopping Centre.