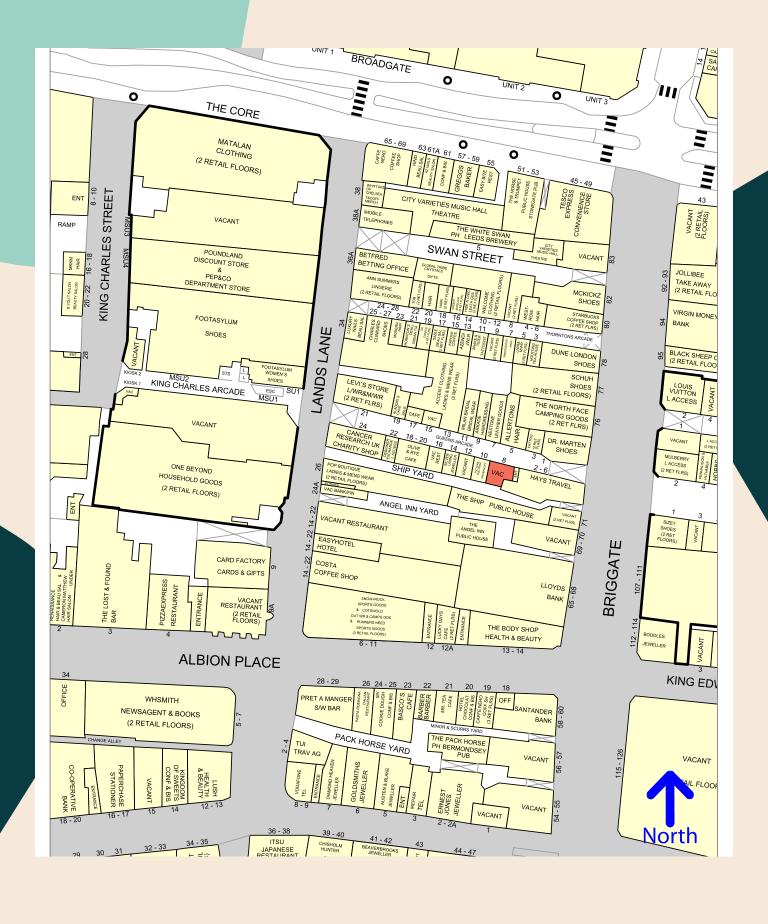

#### Location

Queen's Arcade is a boutique shopping location, situated in Leeds City Centre, strategically positioned at the northerly end of the prime pedestrian pitch of Briggate. The arcade is located opposite The Victoria Quarter, home to international retailers such as Reiss, Mulberry, The Ivy and Harvey Nichols.

Other notable retailers nearby include Marks and Spencer, Flannels (opening soon), Flat Iron (recently opened) as well as being located nearby the main entrances to Trinity Shopping Centre.