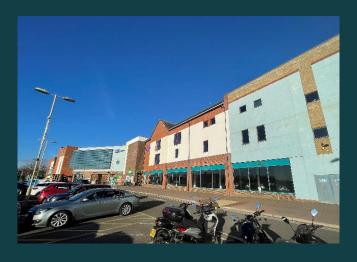

#### Location

The premisis forms part of the mixed use Market Quay development in the centre of Fareham. Occupiers include 5 screen Reel Cinema, Nandos, Slug & Lettuce, Loungers, PINS Bowling, JinZun restaurant and various retail occupiers.

The main surface car park for the town centre is directly in front of the unit.

An extract from the street plan is attached upon which the premisis has been highlighted