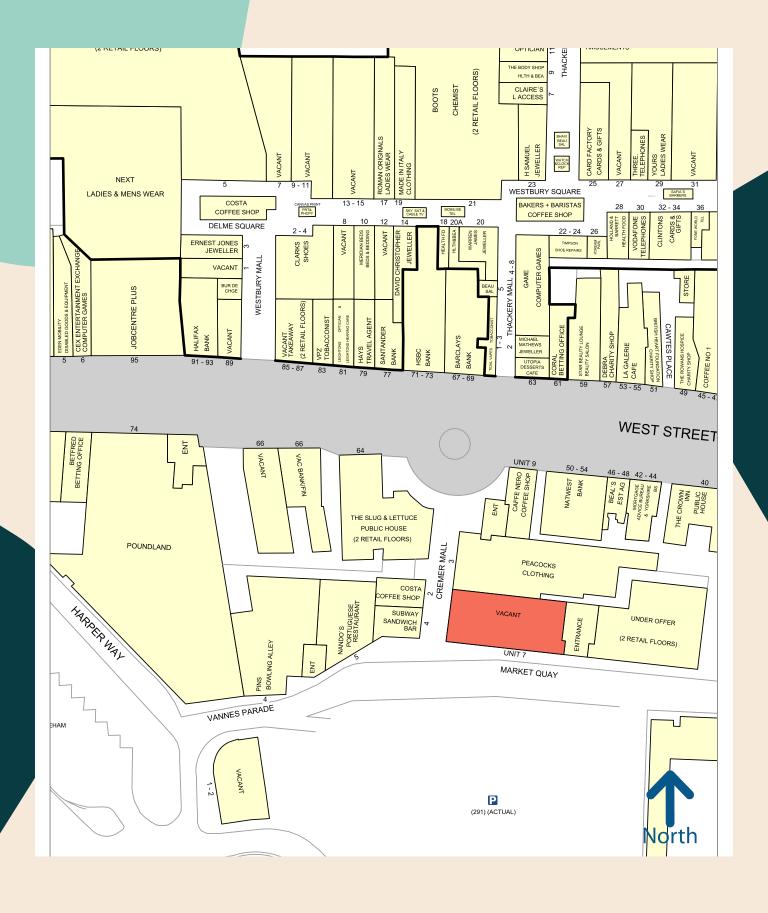

The main surface car park for the town centre is directly in front of the unit.

An extract from the street plan is attached upon which the premisis has been highlighted