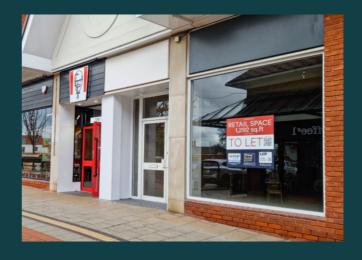

## Shop To Let

# Lichfield 6 Gresley Row, Three Spires

#### Accommodation

The premises is arranged over ground floor only, comprising the following approximate net internal floor area:

Ground Floor: 1,292 sq ft 120 sq m