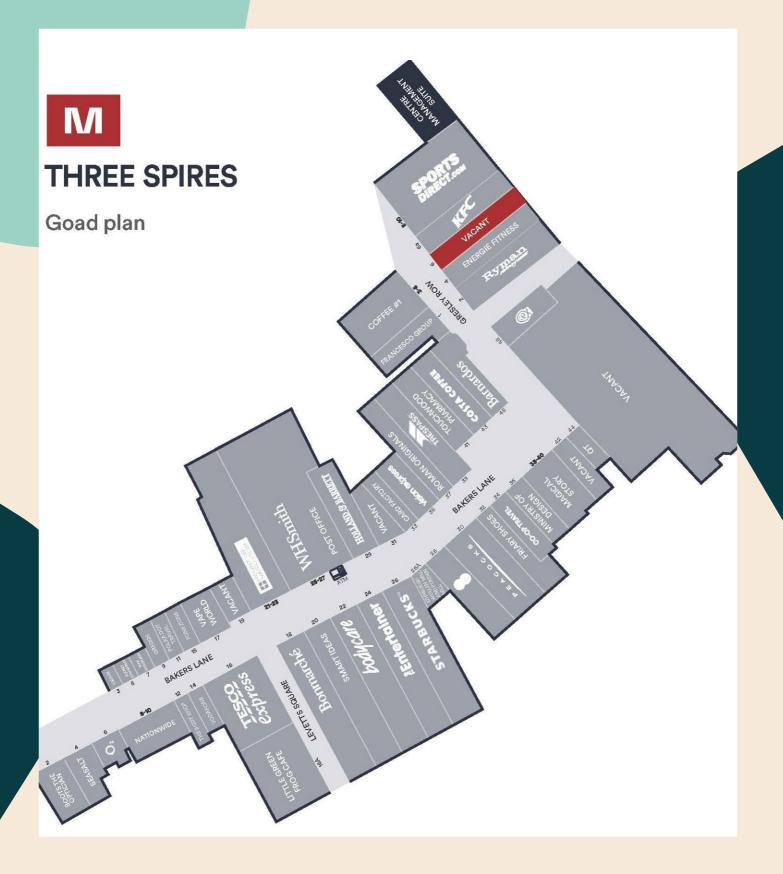

#### Location

Lichfield is an affluent Cathedral City located 15 miles north east of Birmingham and 6 miles north west of Tamworth, and benefits from a district population of approximately 93,000.

The Three Spires Shopping Centre is the prime trading location within the City Centre. Retail occupiers include Mountain Warehouse, Costa, The Entertainer, Tesco Express, KFC, Energie Fitness, Sea Salt, Sports Direct and Holland & Barrett.

The unit will be handed over to a shell specification with capped services.

An extract from the street plan is attached upon which the property has been highlighted.